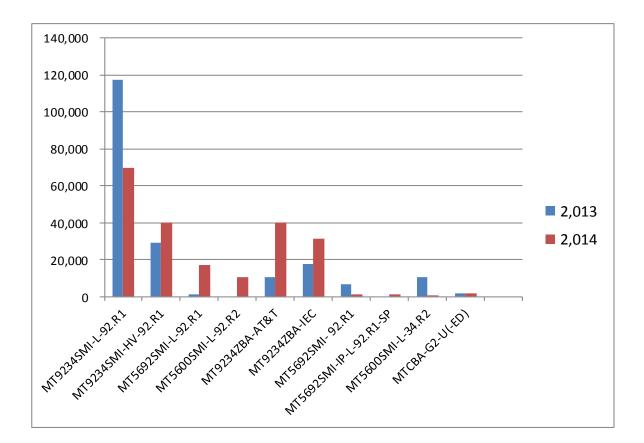

## Comparision between the year 2013 and the year 2014(sales volume)

Most of BOCON's customers are in industrial control field. We focus on Embedded Analog Modems and External Modems.

We'd love to know your market information about this, and want to find some opportunities. We received a lot of e-newsletters about your new products, many of them are just used in USA and Europe. What's your marketing position for these new products, please? May we know your schedules of new product roadmap?

## 2014 Sales Revenue: \$212439.05

| P/N                     | Q'ty | Total(\$)  |
|-------------------------|------|------------|
| MT9234SMI-L-92.R1       | 2400 | \$69600.00 |
| MT9234SMI-HV-92.R1      | 1100 | \$39897.00 |
| MT5692SMI-L-92.R1       | 1000 | \$17200.00 |
| MT5600SMI-L-92.R2       | 500  | \$10250.00 |
| MT9234ZBA-AT&T          | 380  | \$40181.20 |
| MT9234ZBA-IEC           | 294  | \$31087.56 |
| MT5692SMI- 92.R1        | 50   | \$1090.00  |
| MT5692SMI-IP-L-92.R1-SP | 22   | \$861.08   |
| MT5600SMI-L-34.R2       | 18   | \$479.16   |
| MTCBA-G2-U(-ED)         | 12   | \$1793.05  |
|                         |      |            |
| Total                   | 5979 | 212439.05  |