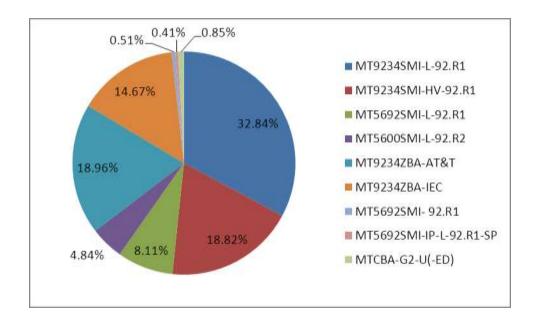

## Main part number sales proportion

## 2014 Sales Revenue: \$212439.05

| P/N                     | Q'ty | Total(\$)  |
|-------------------------|------|------------|
| MT9234SMI-L-92.R1       | 2400 | \$69600.00 |
| MT9234SMI-HV-92.R1      | 1100 | \$39897.00 |
| MT5692SMI-L-92.R1       | 1000 | \$17200.00 |
| MT5600SMI-L-92.R2       | 500  | \$10250.00 |
| MT9234ZBA-AT&T          | 380  | \$40181.20 |
| MT9234ZBA-IEC           | 294  | \$31087.56 |
| MT5692SMI- 92.R1        | 50   | \$1090.00  |
| MT5692SMI-IP-L-92.R1-SP | 22   | \$861.08   |
| MT5600SMI-L-34.R2       | 18   | \$479.16   |
| MTCBA-G2-U(-ED)         | 12   | \$1793.05  |
|                         |      |            |
| Total                   | 5979 | 212439.05  |